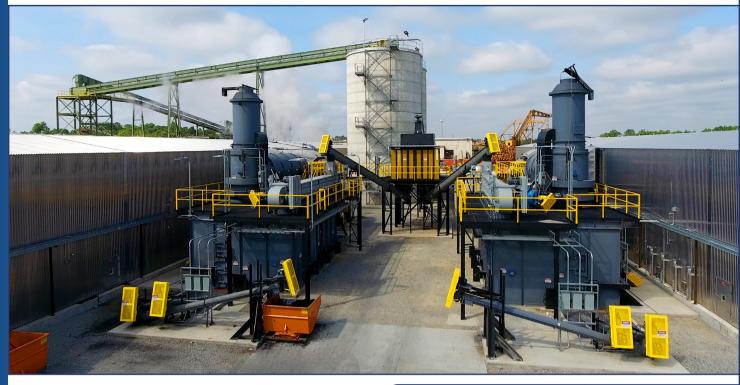

## **GREEN SAWDUST GASIFIERS**

Highest output, cleanest burning systems in the industry

## **Green Sawdust Gasifiers Features and Benefits:**

- Heavy duty designs provide long term service.
- Our combustion air design allows for operation at up to 56% fuel moisture content.
- Bridge wall design separates the sawdust from the rear of the burner wall greatly increasing combustion volume.
- Our latest design incorporates a dual stack option for quick restarts and quick exhausting of combustion gasses.
- Full PLC control of the combustion system provides safe, reliable operation.
- Fuel delivery systems available.
- Safe burner idling and restarts utilizing industry first automatic, fully shielded safety door.