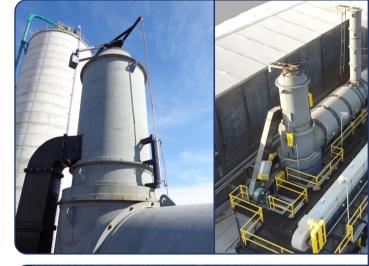

## **GREEN SAWDUST GASIFIERS**

Highest output, cleanest burning systems in the industry

## **Green Sawdust Gasifiers Features and Benefits:**

- Heavy duty designs provide long term service.
- Our combustion air design allows for operation at up to 56% fuel moisture content.
- Bridge wall design separates the sawdust from the rear of the burner wall greatly increasing combustion volume.
- Our latest design incorporates a dual stack option for quick restarts and quick exhausting of combustion gasses.
- Full PLC control of the combustion system provides safe, reliable operation.
- Fuel delivery systems available.
- Safe burner idling and restarts utilizing industry first automatic, fully shielded safety door.