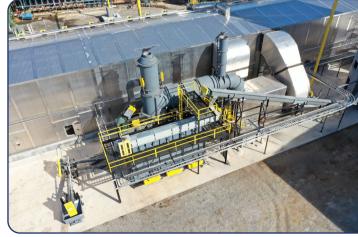

## **GREEN SAWDUST GASIFIERS**

Highest output, cleanest burning systems in the industry

## **Green Sawdust Gasifiers Features and Benefits:**

- Heavy duty designs provide long term service.
- Our combustion air design allows for operation at up to 56% fuel moisture content.
- Bridge wall design separates the sawdust from the rear of the burner wall greatly increasing combustion volume.
- Our latest design incorporates a dual stack option for quick restarts and quick exhausting of combustion gasses.
- Full PLC control of the combustion system provides safe, reliable operation.
- Fuel delivery systems available.
- Safe burner idling and restarts utilizing industry first automatic, fully shielded safety door.