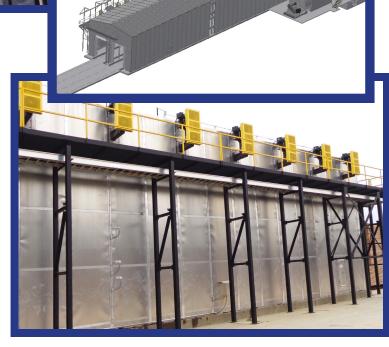

## STEEL SERIES CDK

## **INDUSTRY LEADING VALUE**

- Painted steel main drying chamber structure and all aluminum/stainless-steel energy recovery chamber structure
- Fully baffled plenum dividers in the energy recovery (ER) sections giving 3 zones per ER chamber to provide industry leading conditioning, MC standard deviation and fuel efficiency
- Panel tie bars keep a tight seal for longer than traditional box panel designs and stainless-steel inner skin provides corrosion resistance in the harsh CDK environment
- Forced air wet bulb control allows users to adjust dry bulb set points while maintaining desired depression
- DrySpec® and DryTrack® CDK controls with the industries only automatic push rate control based off real time moisture content
- Value engineered for long life at lower initial investment compared to the Performance Series