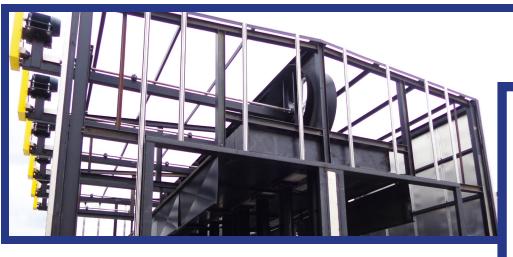

## STEEL SERIES CDK

## **INDUSTRY LEADING VALUE**

- Painted steel main drying chamber structure and all aluminum/stainless-steel energy recovery chamber structure
- Fully baffled plenum dividers in the energy recovery (ER) sections giving 3 zones per ER chamber to provide industry leading conditioning, MC standard deviation and fuel efficiency
- Panel tie bars keep a tight seal for longer than traditional box panel designs and stainless-steel inner skin provides corrosion resistance in the harsh CDK environment
- Forced air wet bulb control allows users to adjust dry bulb set points while maintaining desired depression
- DrySpec® and DryTrack® CDK controls with the industries only automatic push rate control based off real time moisture content
- Value engineered for long life at lower initial investment compared to the Performance Series