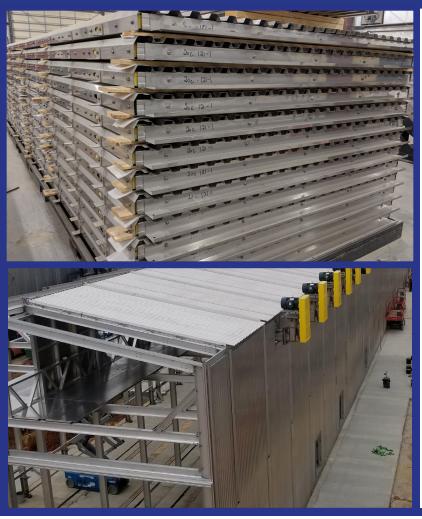

## PERFORMANCE SERIES CDK

**INDUSTRY LEADING DURABILITY** 

- All aluminum and stainless-steel structure throughout the CDK
- Stainless steel floating tray design provides a tight interior seal while allowing the outside to breathe and self drain. This design provides the most durable kiln skin option on the market
- Direct fired heating options include green sawdust gasification, dry shavings suspension, and natural gas
- Indirect heating options include steam, thermal oil, and hot water
- Forced air wet bulb control allows users to adjust dry bulb set points while maintaining desired depression