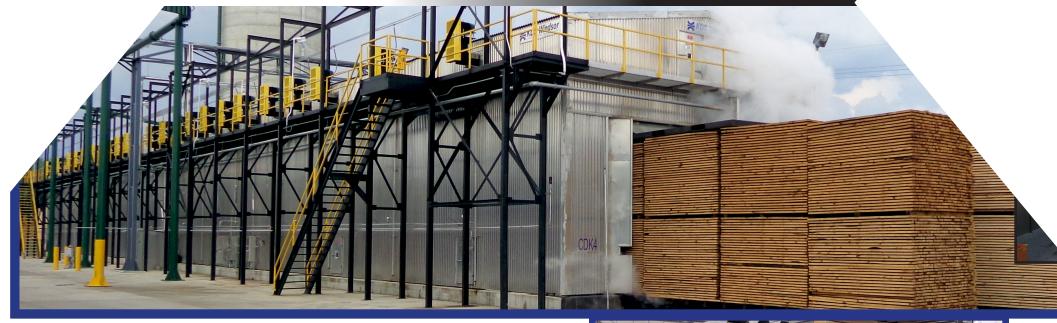

## PERFORMANCE SERIES CDK

**INDUSTRY LEADING DURABILITY** 

- All aluminum and stainless-steel structure throughout the CDK
- Stainless steel floating tray design provides a tight interior seal while allowing the outside to breathe and self drain. This design provides the most durable kiln skin option on the market
- Direct fired heating options include green sawdust gasification, dry shavings suspension, and natural gas
- Indirect heating options include steam, thermal oil, and hot water
- Forced air wet bulb control allows users to adjust dry bulb set points while maintaining desired depression