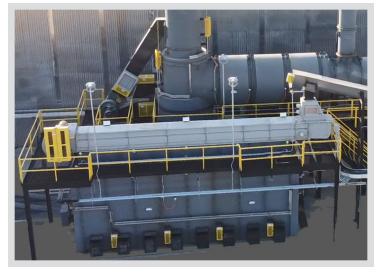

## GREEN SAWDUST GASIFIER

HIGHEST OUTPUT, CLEANEST BURNING SYSTEMS IN THE INDUSTRY

- Heavy duty designs provide long term service
- Our combustion air design allows for operation at up to 56% fuel moisture content
- -Bridge wall design separates the sawdust from the rear of the gasifier wall reducing carryover
- Our latest design incorporates a dual stack option for quick restarts and quick exhausting of combustion gases
- Automatic process control for hands-free operation
- Offer fuel delivery and material handling systems
- Safe burner idling and restarts utilizing industry first automatic, fully shielded safety door eliminating the need to have staff burner open doors