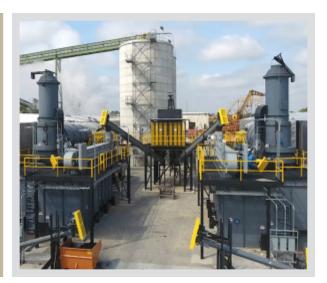

## GREEN SAWDUST GASIFIER

HIGHEST OUTPUT, CLEANEST BURNING SYSTEMS IN THE INDUSTRY

- Heavy duty designs provide long term service
- Our combustion air design allows for operation at up to 56% fuel moisture content
- -Bridge wall design separates the sawdust from the rear of the gasifier wall reducing carryover
- Our latest design incorporates a dual stack option for quick restarts and quick exhausting of combustion gases
- Automatic process control for hands-free operation
- Offer fuel delivery and material handling systems
- Safe burner idling and restarts utilizing industry first automatic, fully shielded safety door eliminating the need to have staff burner open doors