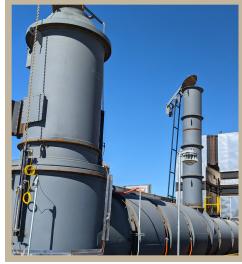

## GREEN SAWDUST GASIFIER

HIGHEST OUTPUT, CLEANEST BURNING SYSTEMS IN THE INDUSTRY

- Heavy duty designs provide long term service
- Our combustion air design allows for operation at up to 56% fuel moisture content
- -Bridge wall design separates the sawdust from the rear of the gasifier wall reducing carryover
- Our latest design incorporates a dual stack option for quick restarts and quick exhausting of combustion gases
- Automatic process control for hands-free operation
- Offer fuel delivery and material handling systems
- Safe burner idling and restarts utilizing industry first automatic, fully shielded safety door eliminating the need to have staff burner open doors